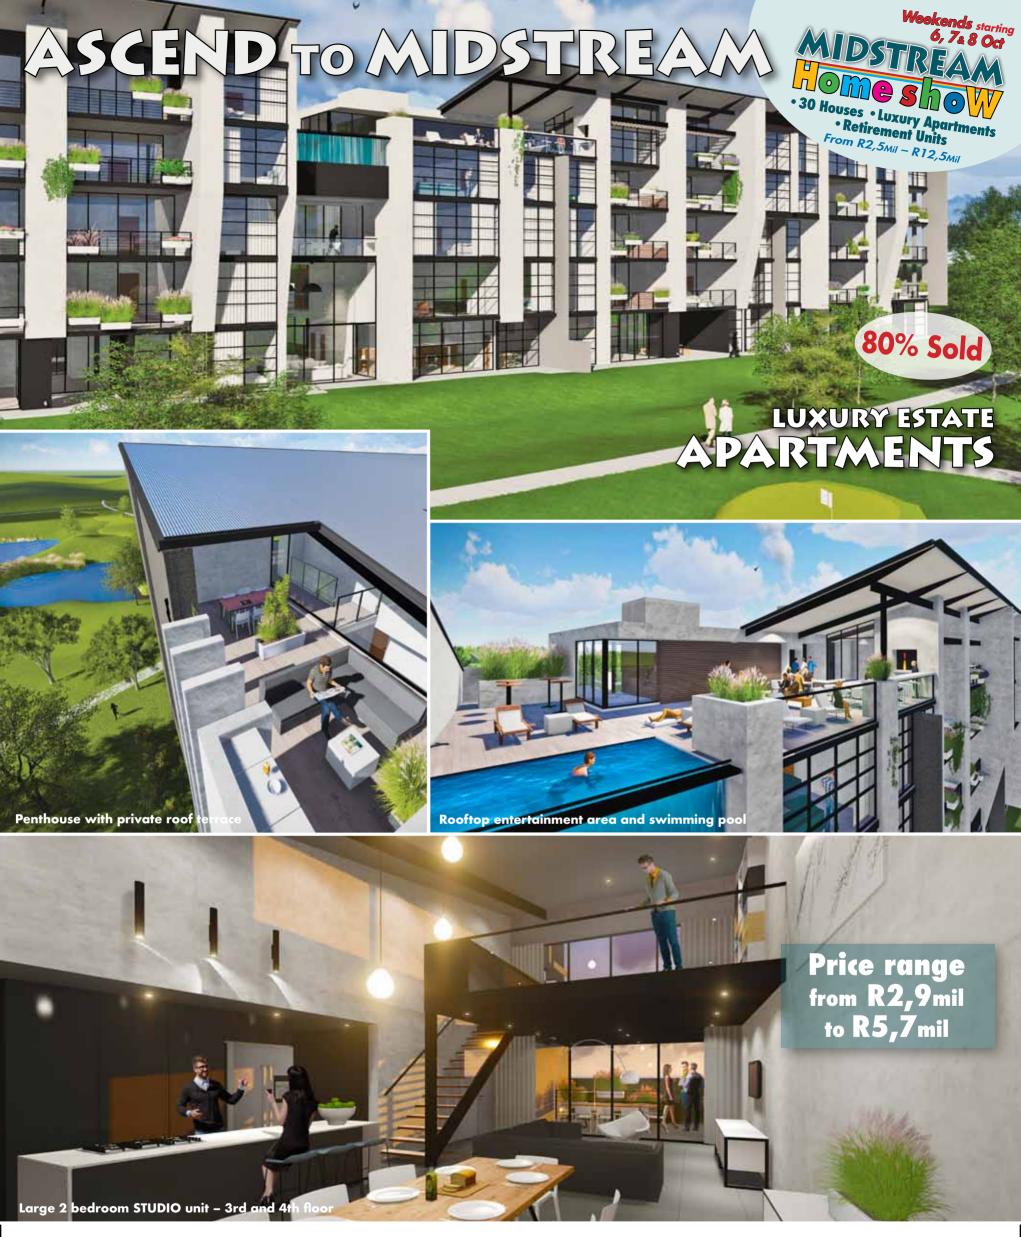

## **OVERVIEW**

Ascend to Midstream offers a new estate living concept within the well-established Midstream residential security estate. This innovative concept integrates residential security estate living with a luxury apartment lifestyle. This concept reflects the growing global trend of simplifying life, while enjoying carefree elegance and luxury.

The first phase of the Ascend to Midstream development consists of 38 luxury apartments ranging from large 2 and

3 bedroom apartments on the ground floor leading directly onto the Midfield golf course. The 1st and 2nd floors consist of spacious 2 bedroom apartments while luxurious penthouses with private rooftop terraces and loft apartments make up the 3rd and 4th floors.

In addition to the numerous facilities and amenities provided by Midstream, Ascend to Midstream offers its own unique shared spaces where residents can unwind and slow down, entertain and impress, build friendships and expand networks.

## Shared spaces

- Stylish entrance lobby and slow lounge
- Rooftop entertainment area and swimming pool overlooking the Midfield golf course and Club House
- MasterChef kitchen to host your guests and awaken your inner chef
- Hot-desk work stations and meeting room for professionals to execute their craft and to network
- Multi-media game and cinema room, also linked to the high speed fibre-optic network